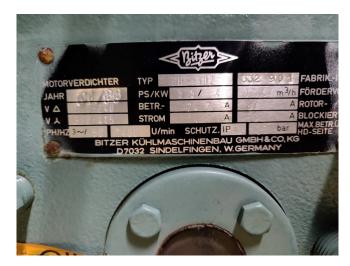

#### **Used Bitzer BHS-902**

Used Bitzer BHS-902 Semi-hermetic Reciprocating Compressor. Our capacity table is based on the used type of Freon. You can also use these compressors on alternative types of Freon. For all the other specs (if available), see the picture of the manufacturer model plate or the attached pdf file. \*Why choose for HOSBV? Were not only the largest used refrigeration specialist in Europe, but also, we deliver all equipment including an extensive test, warranty and industrial cleaning. \*Optional we can also arrange the logistics.