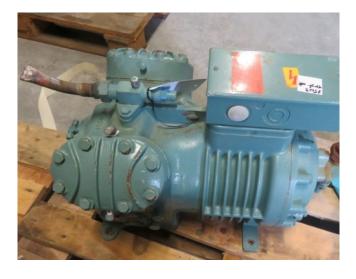

#### **Used Bitzer BHS-902**

Used Bitzer BHS-902 Semi-hermetic Reciprocating Compressor. Our capacity table is based on the used type of Freon. You can also use these compressors on alternative types of Freon. For all the other specs (if available), see the picture of the manufacturer model plate or the attached pdf file. \*Why choose for HOSBV? Were not only the largest used refrigeration specialist in Europe, but also, we deliver all equipment including an extensive test, warranty and industrial cleaning. \*Optional we can also arrange the logistics.