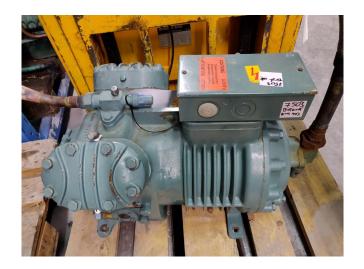

#### **Used Bitzer BHS-902**

Used Bitzer BHS-902 Semi-hermetic Reciprocating Compressor. Our capacity table is based on the used type of Freon. You can also use these compressors on alternative types of Freon. For all the other specs (if available), see the picture of the manufacturer model plate or the attached pdf file. \*Why choose for HOSBV? Were not only the largest used refrigeration specialist in Europe, but also, we deliver all equipment including an extensive test, warranty and industrial cleaning. \*Optional we can also arrange the logistics.