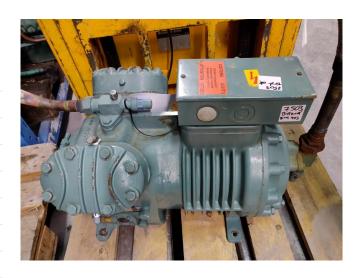

#### **Used Bitzer BHS-902**

Used Bitzer BHS-902 Semi-hermetic Reciprocating Compressor. Our capacity table is based on the used type of Freon. You can also use these compressors on alternative types of Freon. For all the other specs (if available), see the picture of the manufacturer model plate or the attached pdf file. \*Why choose for HOSBV? Were not only the largest used refrigeration specialist in Europe, but also, we deliver all equipment including an extensive test, warranty and industrial cleaning. \*Optional we can also arrange the logistics.